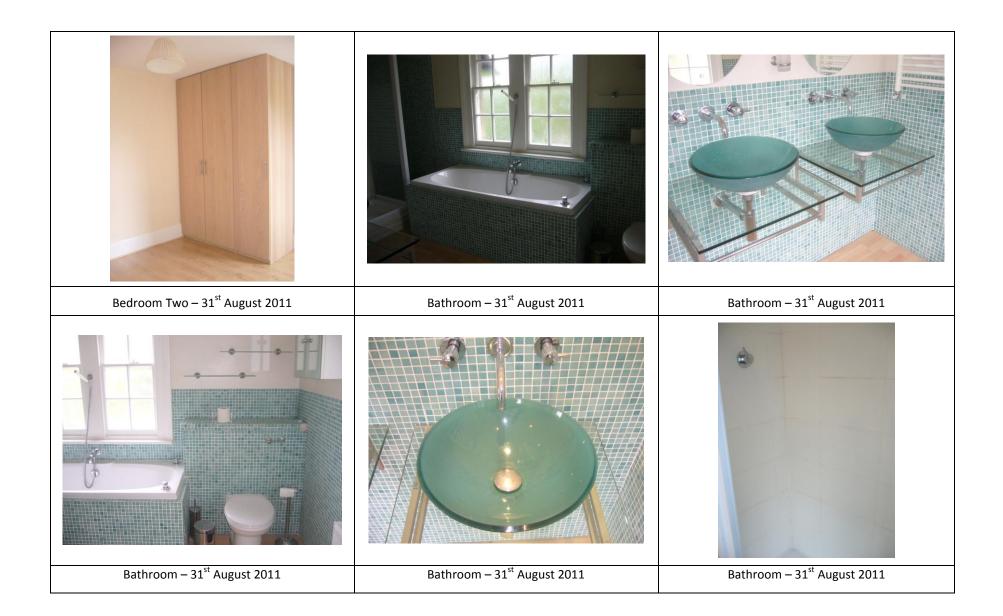

| Bedroom Two              |                                           |                                       |                     |  |
|--------------------------|-------------------------------------------|---------------------------------------|---------------------|--|
| ltem                     | Description                               | Check in Condition                    | Check out condition |  |
| 123. Skirting            | Painted white                             | Painted over old defects, light dust  |                     |  |
|                          | Skirting mounted wires to rear wall entry |                                       |                     |  |
| 124. Scotia              | Light wood                                | Minor scuff marks                     |                     |  |
| 125. Flooring            | Medium wood laminate                      |                                       |                     |  |
| 126. Electrics           | 1 x Single switch                         | Dusty, finger marked                  |                     |  |
|                          | 2 x Double sockets                        | Dusty, finger marked                  |                     |  |
|                          | 1 x Single socket                         | Dusty, finger marked                  |                     |  |
|                          | Sky connection (from wall)                |                                       |                     |  |
|                          | Telephone extension cable (end missing)   |                                       |                     |  |
| 127. Heating             | White painted double thermostatic         |                                       |                     |  |
|                          | radiator                                  |                                       |                     |  |
| 128. Built-in-wardrobes  | 3 x Light wood doors                      |                                       |                     |  |
|                          | 3 x Chrome handles                        |                                       |                     |  |
|                          | Interior                                  |                                       |                     |  |
|                          | 9 x Shelves (1 x variation in colour)     |                                       |                     |  |
|                          | Hanging rail                              |                                       |                     |  |
| 129. Overall cleanliness |                                           | Further light clean required to areas |                     |  |
|                          |                                           | noted                                 |                     |  |

|          |               | В                                                               | athroom                                      |                     |
|----------|---------------|-----------------------------------------------------------------|----------------------------------------------|---------------------|
| lte      | em            | Description                                                     | Check in Condition                           | Check out condition |
|          |               | 2 x Oval mirrors                                                | Silvering to edges, 2 x chips to top level,  |                     |
|          |               |                                                                 | splash marks under                           |                     |
|          |               | Chrome holder with opaque glass beaker                          | Paint marked                                 |                     |
|          |               | Left wall entry                                                 | Minor marks, heavy signs of filler around    |                     |
|          |               |                                                                 | shower area                                  |                     |
|          |               | Front wall entry                                                | Minor marks                                  |                     |
|          |               | 2 x Frosted glass shelves with chrome fixings                   | Paint marked, rust marks                     |                     |
|          |               | Right wall entry                                                | Minor marks                                  |                     |
|          |               | 2 x Mirror doors with frosted glass to<br>edge medicine cabinet | Silvering                                    |                     |
|          |               | 2 x Chrome knobs                                                |                                              |                     |
|          |               | Interior - 1 x shelf                                            | Usage marks, light clean required            |                     |
|          |               |                                                                 | Large scuff & small chip to right of         |                     |
|          |               | Part tiled – green mosaic                                       | Signs of old shower unit to far left corner, |                     |
|          |               |                                                                 | light grout marks                            |                     |
|          |               | White grout                                                     | Mould spots to far left corner               |                     |
| 143. Flo | ooring        | Light wood laminate                                             | Open joints to front of shower, open to      |                     |
|          |               |                                                                 | edges exposing cork under                    |                     |
| 144. Ele | ectrics       | Light pull cord with end toggle                                 |                                              |                     |
| 145. He  | eating        | White ladder radiator                                           | Small scuffs, paint marks                    |                     |
|          |               | White painted double radiator                                   |                                              |                     |
| 146. SA  | ANITARY WARE  |                                                                 |                                              |                     |
| 147. Sir | nks           | 2 x Green glass circular sinks                                  | Surface scratch marks to one bowl            |                     |
|          |               | 2 x Chrome wastes                                               | Light discolouration to one, surface         |                     |
|          |               |                                                                 | scratch marks                                |                     |
|          |               | Chrome taps & jet to each (from wall)                           | Lime scale to jets                           |                     |
|          |               | Glass & chrome supports                                         |                                              |                     |
| 148. Sh  | nower Cubicle | White shower cubicle                                            |                                              |                     |
|          |               | Glass etched panels                                             |                                              |                     |

| Bathroom                |                                           |                                             |                     |  |
|-------------------------|-------------------------------------------|---------------------------------------------|---------------------|--|
| Item                    | Description                               | Check in Condition                          | Check out condition |  |
|                         | Interior – tiled white                    | Grout residue                               |                     |  |
|                         | White grout                               | Pink discolouration in part                 |                     |  |
|                         | 2 x Chrome shower fixings                 |                                             |                     |  |
|                         | Chrome shower head                        | To be replaced                              |                     |  |
|                         | White shower tray with non-slip surface   | Clean required                              |                     |  |
|                         | Chrome waste                              | Light lime scale around                     |                     |  |
| 19. Bath                | White plastic bath                        | Small paint marks, fixing residue, clean    |                     |  |
|                         |                                           | required                                    |                     |  |
|                         | Chrome jet (from wall)                    | Lime scale to jet                           |                     |  |
|                         | Chrome pop up waste                       |                                             |                     |  |
|                         | Chrome pop up waste control               |                                             |                     |  |
|                         | Sealant around – white                    | Light mould spots                           |                     |  |
|                         | 2 x Chrome controls                       | Small paint marks                           |                     |  |
|                         | Bath panel – tiled green mosaic           | Light paint marks                           |                     |  |
|                         | Access panel to side                      |                                             |                     |  |
| 50. WC                  | Concealed cistern – tiled green mosaic    | Tiles missing to left edge & top, rear left |                     |  |
|                         |                                           | & right side & front right side             |                     |  |
|                         | Access panel                              | Missing tiles around                        |                     |  |
|                         | 2 x Chrome flushes                        |                                             |                     |  |
|                         | White low level WC                        | Light clean required, small scuff marks to  |                     |  |
|                         |                                           | bowl                                        |                     |  |
|                         | White lid                                 |                                             |                     |  |
|                         | White seat                                |                                             |                     |  |
|                         | Chrome fixings                            |                                             |                     |  |
| 51. Misc.               | Small chrome flip top bin                 |                                             |                     |  |
|                         | Chrome toilet brush & toilet brush holder |                                             |                     |  |
|                         | Chrome toilet roll holder                 | Light rust marks                            |                     |  |
| 52. Overall cleanliness |                                           | Further clean required to areas noted       |                     |  |