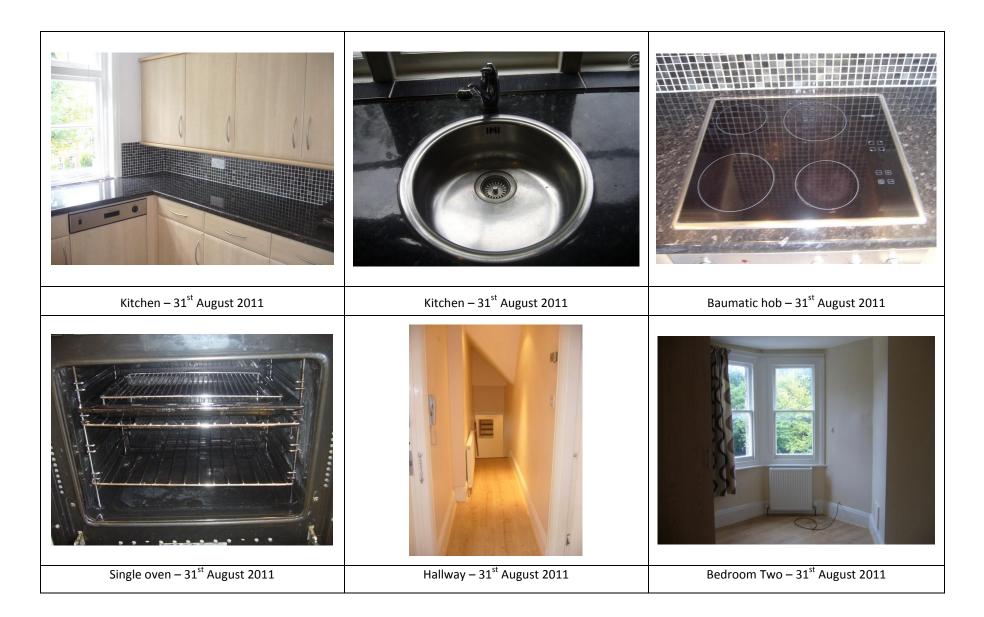

|            | Item       | Description                             | Check in Condition                           | Check out condition |
|------------|------------|-----------------------------------------|----------------------------------------------|---------------------|
| <u>'9.</u> | Worktop    | Black & grey high gloss laminate        | Surface scratch marks throughout, light      |                     |
|            |            |                                         | water marks, edging peeling to right side    |                     |
|            |            |                                         | of entrance                                  |                     |
| 30.        | Sink Unit  | Stainless steel circular sink           | Surface scratch marks                        |                     |
|            |            | Chrome waste                            |                                              |                     |
|            |            | Chrome filter plug                      |                                              |                     |
|            |            | Chrome hot & cold mixer tap             | Lime scale to jets, light lime scale to base |                     |
|            |            |                                         |                                              |                     |
| 31.        | APPLIANCES |                                         |                                              |                     |
| 32.        | Extractor  | Siemens stainless steel extractor       | Light smear marks                            |                     |
|            |            | Extraction                              | Working                                      |                     |
|            |            | 2 x Filters                             | Clean                                        |                     |
|            |            | 2 x Lights                              | Working                                      |                     |
| 83.        | Hob        | Baumatic ceramic hob with touch control |                                              |                     |
|            |            | & chrome trim                           |                                              |                     |
|            |            | 4 x Zones                               | Surface scratch marks, light usage marks     |                     |
|            |            |                                         | to bottom right zone                         |                     |
| 34.        | Oven       | Stainless steel look serrated oven      |                                              |                     |
|            |            | Model FE866EZ                           | Rubbed in part                               |                     |
|            |            | 4 x Silver look controls                | Smear marks                                  |                     |
|            |            | Glass fronted                           |                                              |                     |
|            |            | Stainless steel handle                  | Cleaning residue to base & sides             |                     |
|            |            | Interior                                | Light burnt on grease                        |                     |
|            |            | Grill                                   | Coating flaking                              |                     |
|            |            | Grill pan                               | Light burnt on grease                        |                     |
|            |            | 2 x Stainless steel racks               |                                              |                     |
| 35.        | Dishwasher | Electrolux ESI620 dishwasher            |                                              |                     |
|            |            | Light wood laminate front               |                                              |                     |
|            |            | Stainless steel handle                  |                                              |                     |

| Hallway |                     |                                                                       |                                                                                                                    |                     |
|---------|---------------------|-----------------------------------------------------------------------|--------------------------------------------------------------------------------------------------------------------|---------------------|
|         | Item                | Description                                                           | Check in Condition                                                                                                 | Check out condition |
| 37.     | Ceiling             | Papered & painted white<br>Smoke detector<br>Loft hatch painted white | Not tested                                                                                                         |                     |
| 8.      | Lighting            | 2 x Brass spotlights                                                  | Working                                                                                                            |                     |
| 89.     | Walls               | Papered & painted cream<br>Doorbell chime box                         | 1 x Picture hook, 2 x pins, 1 x plugged<br>screw, minor scuff marks to low level,<br>sign of repair above radiator |                     |
| 90.     | Skirting            | Painted white<br>Surface wiring                                       | Dusty, painted over old defects, very small chips                                                                  |                     |
| 91.     | Scotia              | Light wood                                                            |                                                                                                                    |                     |
| 92.     | Flooring            | Medium wood laminate                                                  | Sections cut out around door frames exposing cork under                                                            |                     |
| 93.     | Electrics           | Grey phone system<br>1 x Single switch<br>Honeywell thermostat        | Dusty, finger marked<br>1 x Screw missing                                                                          |                     |
| 94.     | Heating             | White painted single radiator                                         |                                                                                                                    |                     |
| 95.     | Overall cleanliness |                                                                       | Further light clean required to areas noted                                                                        |                     |