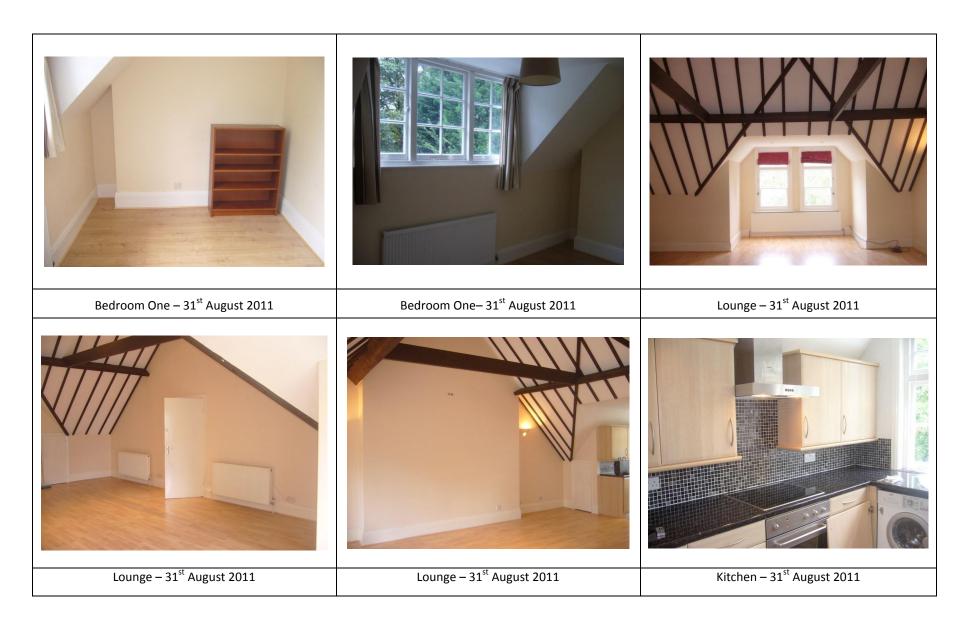

|                     | Be                                      | droom One                                 |                     |
|---------------------|-----------------------------------------|-------------------------------------------|---------------------|
| ltem                | Description                             | Check in Condition                        | Check out condition |
| 7. Front of Door    | Painted white                           | Rubbed to top edge                        |                     |
|                     | Chrome lock                             | Paint marked                              |                     |
|                     | Chrome handle                           | Paint marked                              |                     |
| 3. Door Frame       | Painted white                           | Painted over old defects, chipped to top  |                     |
|                     |                                         | level                                     |                     |
|                     | Surface wires to right side             |                                           |                     |
| 9. Door threshold   | Light wood laminate                     |                                           |                     |
| LO. Rear of Door    | Painted white                           | Rubbed to top edge                        |                     |
|                     | Chrome Chubb lock with cover            |                                           |                     |
|                     | Chrome handle                           | Lightly scratched, paint marked           |                     |
| 11. Door Frame      | Painted white                           | Paint chipping to low level, painted over |                     |
|                     |                                         | old defects                               |                     |
|                     | Surface wiring to left side             |                                           |                     |
| L2. Window (s)      | Painted white                           | Painted over old defects                  |                     |
|                     | White painted window furniture          |                                           |                     |
|                     | Chrome tie back hook                    |                                           |                     |
| L3. Window sill     | Painted white                           |                                           |                     |
| L4. Curtains/Blinds | Curtain track                           |                                           |                     |
|                     | Pair of brown & cream below sill length |                                           |                     |
|                     | unlined curtains                        |                                           |                     |
| L5. Ceiling         | Painted white                           | Patchy, small marks                       |                     |
| L6. Lighting        | Single pendant – bulb                   | Working                                   |                     |
|                     | Beige faux suede shade                  | Blue coloured marks                       |                     |
| L7. Walls           | Papered & painted cream                 |                                           |                     |
|                     | Left wall entry                         | Minor scuff marks                         |                     |
|                     | Front wall entry                        | Minor scuff marks, paint marks, drip      |                     |

|                         |                                   | Bedroom One                                   |                     |
|-------------------------|-----------------------------------|-----------------------------------------------|---------------------|
| Item                    | Description                       | Check in Condition                            | Check out condition |
|                         |                                   | marks below window                            |                     |
|                         | Right wall entry                  | Minor marks, 1 x picture hook hole            |                     |
|                         | Rear wall entry                   | Minor marks, patchy                           |                     |
| 18. Skirting            | Painted white                     | Dusty, painted over old defects               |                     |
| 19. Scotia              | Light wood                        |                                               |                     |
| 20. Flooring            | Medium wood look laminate         | Light variation in floor height to right side |                     |
| 21. Electrics           | 1 x Single switch                 | Finger marked                                 |                     |
|                         | 1 x Double socket                 | Dusty                                         |                     |
|                         | 1 x Telephone point               | Dusty                                         |                     |
|                         | 1 x Single socket                 | Dusty                                         |                     |
| 22. Heating             | White painted single thermostatic |                                               |                     |
|                         | radiator                          |                                               |                     |
| 23. Shelving Unit       | Dark wood shelving unit           | Light dust, small white marks, small chips    |                     |
|                         |                                   | to angles                                     |                     |
| 24. Overall cleanliness |                                   | Further light clean required to areas         |                     |
|                         |                                   | noted                                         |                     |

|               |          | Lou                                     | nge/Kitchen                                |                     |
|---------------|----------|-----------------------------------------|--------------------------------------------|---------------------|
| Item          |          | Description                             | Check in Condition                         | Check out condition |
| 25. Front of  | Door     | Painted white                           | Variation in paint texture, chip to bottom |                     |
|               |          |                                         | edge on left side                          |                     |
|               |          | Chrome lock                             | Paint marked                               |                     |
|               |          | Chrome handle                           | Paint marked                               |                     |
|               |          | Self closer (remover)                   |                                            |                     |
| 26. Door Fra  | ame      | Painted white                           | Painted over old defects                   |                     |
| 27. Door thr  | reshold  | Light wood laminate                     |                                            |                     |
| 28. Rear of I | Door     | Painted white                           | Black marks to mid-level, minor marks to   |                     |
|               |          |                                         | low level                                  |                     |
|               |          | Chrome lock & cover                     | Paint marked                               |                     |
|               |          | Chrome handle                           | Paint marked, slightly loose               |                     |
| 29. Door Fra  | ame      | Painted white                           | Dusty                                      |                     |
| 30. LOUNGE    | E AREA   |                                         |                                            |                     |
| 31. Window    | /S       | 2 x Painted white box sash to low level | Light clean required to exterior, light    |                     |
|               |          | Cords (intact)                          | scratches to panes                         |                     |
|               |          | White painted window furniture          |                                            |                     |
|               |          | 2 x Brass tie back hooks                |                                            |                     |
| 32. Window    | / sills  | Painted white                           | 1 x Chip to right side                     |                     |
| 33. Curtains  | s/Blinds | 2 x Red roman blinds with 3 x cord      | Sun faded to rear                          |                     |
|               |          | controls to each & dark wooden toggles  |                                            |                     |
|               |          | 2 x Curtain tracks                      |                                            |                     |
| 84. Ceiling   |          | Part papered & painted white            |                                            |                     |
|               |          | Part vaulted & painted white            |                                            |                     |
|               |          | Exposed beams                           |                                            |                     |
| 85. Lighting  |          | 2 x Chrome inset spotlights             | Working                                    |                     |
|               |          | 4 x Chrome inset spotlights (to vaulted | Working                                    |                     |

|                     | Lou                                    | inge/Kitchen                                              |                     |
|---------------------|----------------------------------------|-----------------------------------------------------------|---------------------|
| ltem                | Description                            | Check in Condition                                        | Check out condition |
|                     | ceiling)                               |                                                           |                     |
| 36. Walls           | Papered & painted cream                |                                                           |                     |
|                     | Rear wall entry                        | Light roller marks, 2 x screws with signs of filler below |                     |
|                     | Left wall entry                        | Signs of repaired hole, 1 x small hole                    |                     |
|                     | Front wall entry                       | 2 x Screws with metal plates                              |                     |
|                     | 2 x White ceramic up lighters          | Working                                                   |                     |
|                     | Right wall entry                       | Light roller marks                                        |                     |
| 37. Skirting        | Painted white                          | Dusty, painted over old defects, light                    |                     |
|                     |                                        | yellowing to front wall entry                             |                     |
|                     | Skirting mounted wires to rear, left & |                                                           |                     |
|                     | front wall entry                       |                                                           |                     |
| 38. Scotia          | Light wood laminate                    | Slight loose section to right of entrance to              |                     |
|                     |                                        | kitchen                                                   |                     |
| 39. Flooring        | Light wood laminate                    | Minor paint spots, small scuff marks,                     |                     |
|                     |                                        | small indent to front of built in cupboard                |                     |
|                     |                                        | one, 3 x minor chips, small section of                    |                     |
|                     |                                        | bubbling to centre                                        |                     |
| 40. Electrics       | 1 x Quadruple switch                   | Dusty, finger marked                                      |                     |
|                     | 2 x Double sockets                     | Dusty, discoloured marks                                  |                     |
|                     | Sky connection (from wall)             |                                                           |                     |
|                     | Telephone extension (from wall)        |                                                           |                     |
|                     | 3 x Single sockets                     | Dusty, discoloured to front                               |                     |
|                     | 1 x Aerial point                       | Dusty, discoloured to front                               |                     |
| 41. Heating         | 2 x White painted double thermostatic  | Dusty, small dirty marks to front                         |                     |
|                     | radiators                              |                                                           |                     |
|                     | 1 x White painted single radiator      | Light dust                                                |                     |
| 42. Built-in-cupboa |                                        |                                                           |                     |
| One – Far right     |                                        |                                                           |                     |
| corner              | Door frame – painted white             |                                                           |                     |
|                     | Rear of door – painted white           |                                                           |                     |