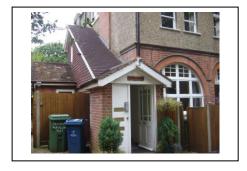

|    |                     |                              | Front Door                                   |                     |
|----|---------------------|------------------------------|----------------------------------------------|---------------------|
|    | Item                | Description                  | Check in Condition                           | Check out condition |
| 1. | Front of Door       | Painted white                | 1 x Hole                                     |                     |
|    |                     | Yale lock                    | Slightly loose & scratched, damage<br>around |                     |
|    |                     | Brass letterbox              | Lightly scratched                            |                     |
|    |                     | Brass Chubb lock             | Scratched                                    |                     |
| 2. | Door Frame          | Painted white                |                                              |                     |
| 3. | Door threshold      | Timber                       | Light paint marked                           |                     |
| 4. | Rear of Door        | Painted white                | Minor marks                                  |                     |
|    |                     | Brass twist lock             | 2 x Screws missing                           |                     |
|    |                     | Chrome home                  | Paint marked                                 |                     |
|    |                     | White painted lock           |                                              |                     |
|    |                     | Chrome Chubb lock with cover | Paint marked                                 |                     |
|    |                     | 2 x Bolts                    |                                              |                     |
| 5. | Door Frame          | Painted white                | Painted over old defects                     |                     |
|    |                     | Chrome chain                 |                                              |                     |
|    |                     | Cable clips to right side    |                                              |                     |
| 6. | Overall cleanliness |                              | In good order                                |                     |